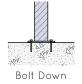

## **INSTALLATION**

# **FIXINGS**

· 12mm fixings for 14mm diameter holes

Alternative materials and finishes available on request

Measurements are in millimetres. Drawings are not to scale.

| PRODUCT CODE         | BODY & FINISH                   | CHUTE & FINISH                  | SIZE      |
|----------------------|---------------------------------|---------------------------------|-----------|
| STD001-ZIN-PC-S-120L | Mild Steel, Powdercoated        | 316 Stainless Steel, #4 Brushed | 120/140 L |
| STD001-S16-N4-S-120L | 316 Stainless Steel, #4 Brushed | 316 Stainless Steel, #4 Brushed | 120/140L  |