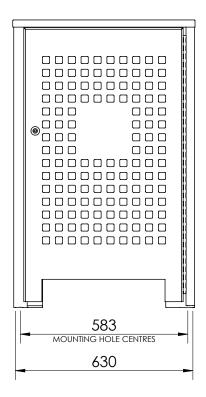

## **INSTALLATION**

# **FIXINGS**

· 12mm fixings for 14mm diameter holes

Alternative materials and finishes available on request

Measurements are in millimetres. Drawings are not to scale.

| PRODUCT CODE         | BODY & FINISH                   | CHUTE & FINISH                  | SIZE      |
|----------------------|---------------------------------|---------------------------------|-----------|
| STD001-ZIN-PC-S-120L | Mild Steel, Powdercoated        | 316 Stainless Steel, #4 Brushed | 120/140 L |
| STD001-S16-N4-S-120L | 316 Stainless Steel, #4 Brushed | 316 Stainless Steel, #4 Brushed | 120/140L  |