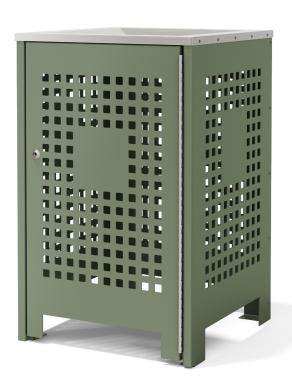

# BIN

Designer: SPARK

### **MATERIALS**

- · Zinc plated mild steel
- · 316 stainless steel

#### **FINISHES**

- · Powdercoated body
- #4 Stainless brushed body
- · #4 Stainless brushed chute

#### **SIZES**

- · 120 / 140 Litre
- 240 Litre