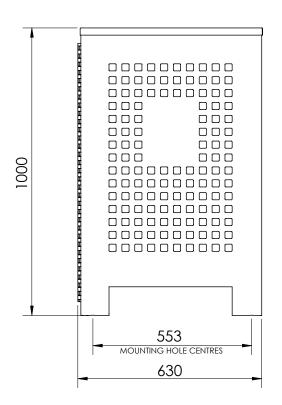

## **INSTALLATION**

# **FIXINGS**

· 12mm fixings for 14mm diameter holes

Alternative materials and finishes available on request

Measurements are in millimetres. Drawings are not to scale.

| PRODUCT CODE         | BODY & FINISH                   | CHUTE & FINISH                  | SIZE      |
|----------------------|---------------------------------|---------------------------------|-----------|
| STD001-ZIN-PC-S-120L | Mild Steel, Powdercoated        | 316 Stainless Steel, #4 Brushed | 120/140 L |
| STD001-S16-N4-S-120L | 316 Stainless Steel, #4 Brushed | 316 Stainless Steel, #4 Brushed | 120/140L  |