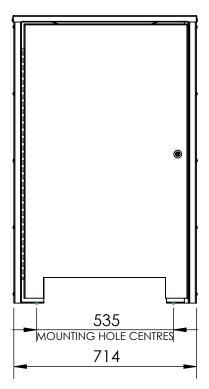

## **INSTALLATION**

# **FIXINGS**

· 12mm fixings for 14mm diameter holes

Alternative materials and finishes available on request

Measurements are in millimetres. Drawings are not to scale.

| PRODUCT CODE         | BODY & FINISH                   | CHUTE & FINISH                  | SIZE      |
|----------------------|---------------------------------|---------------------------------|-----------|
| STD001-ZIN-PC-S-120L | Mild Steel, Powdercoated        | 316 Stainless Steel, #4 Brushed | 120/140 L |
| STD001-S16-N4-S-120L | 316 Stainless Steel, #4 Brushed | 316 Stainless Steel, #4 Brushed | 120/140L  |