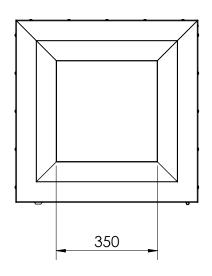

# **FIXINGS**

· 12mm fixings for 14mm diameter holes

Alternative materials and finishes available on request

Measurements are in millimetres. Drawings are not to scale.

| PRODUCT CODE         | BODY & FINISH                   | CHUTE & FINISH                  | SIZE      |
|----------------------|---------------------------------|---------------------------------|-----------|
| STD001-ZIN-PC-S-120L | Mild Steel, Powdercoated        | 316 Stainless Steel, #4 Brushed | 120/140 L |
| STD001-S16-N4-S-120L | 316 Stainless Steel, #4 Brushed | 316 Stainless Steel, #4 Brushed | 120/140L  |