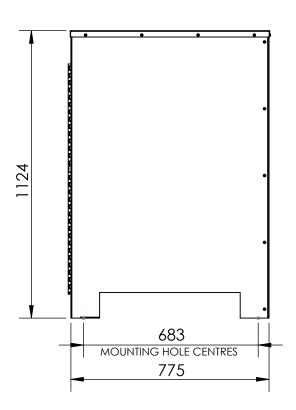

## **INSTALLATION**

# **FIXINGS**

· 12mm fixings for 14mm diameter holes

Alternative materials and finishes available on request

Measurements are in millimetres. Drawings are not to scale.

| PRODUCT CODE         | BODY & FINISH                   | CHUTE & FINISH                  | SIZE      |
|----------------------|---------------------------------|---------------------------------|-----------|
| STD001-ZIN-PC-S-120L | Mild Steel, Powdercoated        | 316 Stainless Steel, #4 Brushed | 120/140 L |
| STD001-S16-N4-S-120L | 316 Stainless Steel, #4 Brushed | 316 Stainless Steel, #4 Brushed | 120/140L  |