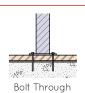

## **INSTALLATION**

# **FIXINGS**

· 12mm fixings for 14mm diameter holes

Alternative materials and finishes available on request

Measurements are in millimetres. Drawings are not to scale.

| PRODUCT CODE         | BODY & FINISH                   | CHUTE & FINISH                  | SIZE      |
|----------------------|---------------------------------|---------------------------------|-----------|
| STD001-ZIN-PC-S-120L | Mild Steel, Powdercoated        | 316 Stainless Steel, #4 Brushed | 120/140 L |
| STD001-S16-N4-S-120L | 316 Stainless Steel, #4 Brushed | 316 Stainless Steel, #4 Brushed | 120/140L  |