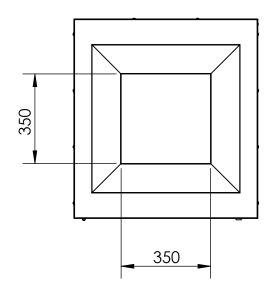

## **INSTALLATION**

# **FIXINGS**

· 12mm fixings for 14mm diameter holes

Alternative materials and finishes available on request

Measurements are in millimetres. Drawings are not to scale.

| PRODUCT CODE         | BODY & FINISH                   | CHUTE & FINISH                  | SIZE      |
|----------------------|---------------------------------|---------------------------------|-----------|
| STD001-ZIN-PC-S-120L | Mild Steel, Powdercoated        | 316 Stainless Steel, #4 Brushed | 120/140 L |
| STD001-S16-N4-S-120L | 316 Stainless Steel, #4 Brushed | 316 Stainless Steel, #4 Brushed | 120/140L  |